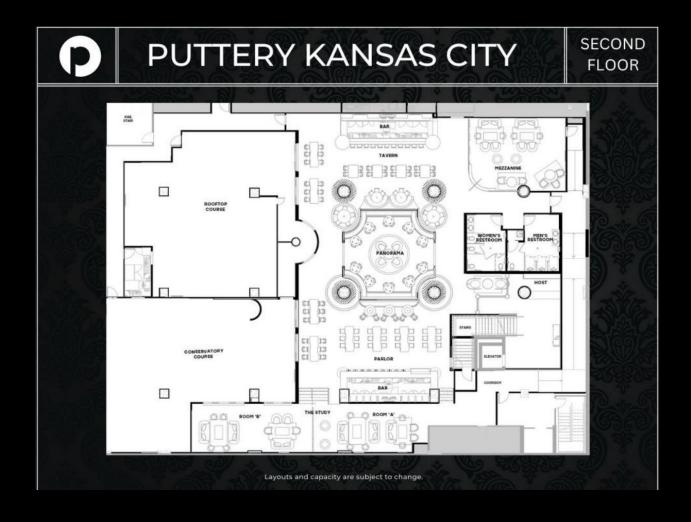

### **EVENT SPACES**

| SPACE               | FLR | CAPACITY |
|---------------------|-----|----------|
| The Den             | 2   | 12-15    |
| Gallery             | 2   | 35       |
| Second Floor Buyout | 2   | 60       |
| Parlor              | 1   | 60       |
| Tavern              | 1   | 50       |
| Mezzanine           | 1   | 35       |
| Panorama            | 1   | 40       |
| Highrise            | 1   | 15       |
| Observatory         | 1   | 15       |
| The Shire           | 1   | 40       |
| Lower Level Buyout  | 1   | 300      |
| Building Buyout     | 1+2 | 450      |