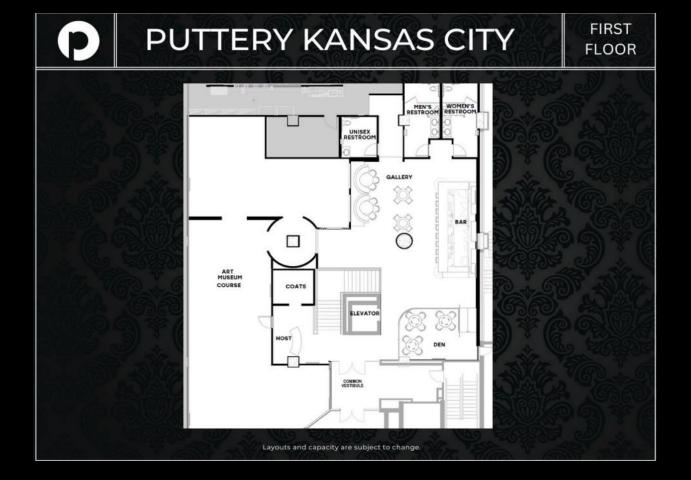

### **EVENT SPACES**

| SPACE               | FLR | CAPACITY |
|---------------------|-----|----------|
| The Den             | 2   | 12-15    |
| Gallery             | 2   | 35       |
| Second Floor Buyout | 2   | 60       |
| Parlor              | 1   | 60       |
| Tavern              | 1   | 50       |
| Mezzanine           | 1   | 35       |
| Panorama            | 1   | 40       |
| Highrise            | 1   | 15       |
| Observatory         | 1   | 15       |
| The Shire           | 1   | 40       |
| Lower Level Buyout  | 1   | 300      |
| Building Buyout     | 1+2 | 450      |